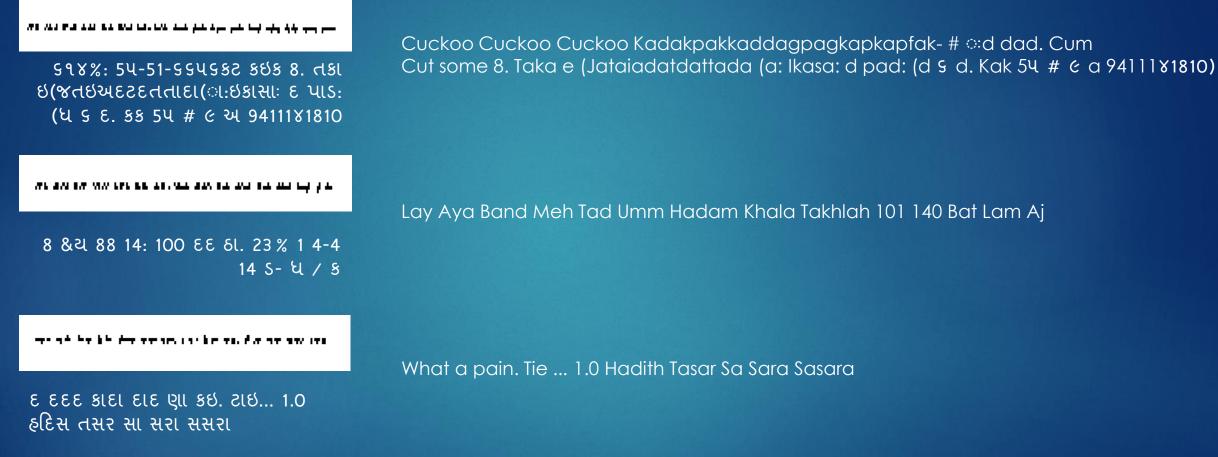

#### Several tests have been done, but we stick to the ones that gave some... results.

Text extracted via optical character recognition of images in Arabic

come see 6 Mug + » 1 c J has been m 0 And mma goum qa and uncle Rain Rahad Rum after water m ' q oh and and Jim sigh majority wellness + p 4 p yacht \* ja ji qom 0

Lay Aya Band Meh Tad Umm Hadam Khala Takhlah 101 140 Bat Lam Aj

Basically, basically, basically, basically, basically, sl, liter, because tita, ll, lamar, aa, aa, aa is prevailing..

Random words without any meaning. But I looked only at three photos. Let's move on ...

Several tests have been done, but we stick to the ones that gave some.... results.

Text extracted via optical character recognition of images in Gujarati (India)

Random words without any meaning. But I only looked at the three photos. Let's move on ...