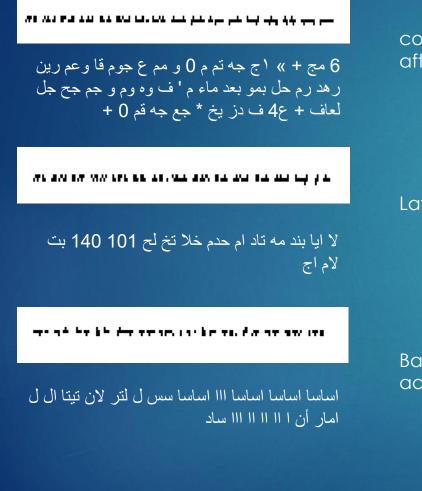

The first three examples are good for further analysis and to identify the characters included in the document.

#### Several tests have been done, but we stick to the ones that gave some... results.

Text extracted via optical character recognition of images in Arabic

come see 6 Mug + » 1 c J has been m 0 And mma goum qa and uncle Rain Rahad Rum after water m ' q oh and and Jim sigh majority wellness + p 4 p yacht \* ja ji qom 0

Several tests have been done, but we stick to the ones that gave some.... results.

Text extracted via optical character recognition of images in Gujarati (India)

Random words without any meaning. But I only looked at the three photos. Let's move on ...