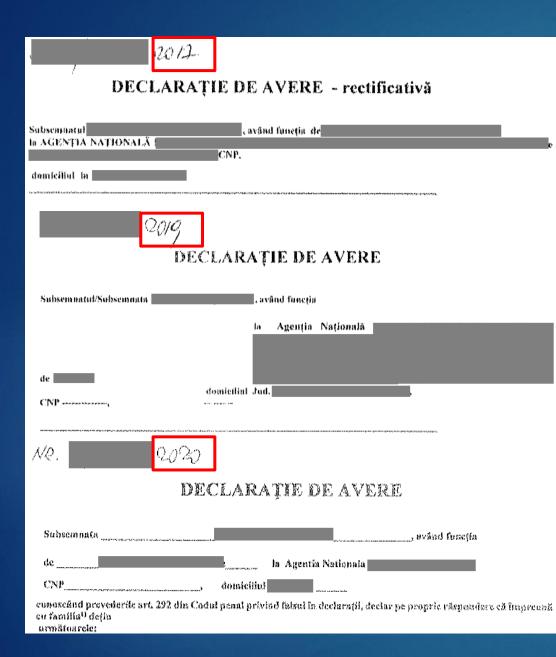

What you see is a proof of three government institution documents hosted on the official servers. Important aspects:

- Three different people
- Three different years
- The same institution (National Agency...)

If you haven't noticed anything special in these images it's normal. During this analysis you'll notice some details that make the difference and will make you wonder about some things. These questions appear are covered on this analysis.

| NO. 202                     | 0                                                                                  |
|-----------------------------|------------------------------------------------------------------------------------|
| CI<br>CI                    | eclarație de avere                                                                 |
|                             |                                                                                    |
| Salar and the salar and the | , oward function                                                                   |
| de                          | la Agentía Nationala                                                               |
| CNP                         | domicilio)                                                                         |
|                             | Codul penal privind falsul în declarații, declar pe proprie răspondere că împreună |
|                             |                                                                                    |
| Subscin naka                | , evand foresta                                                                    |
| de                          | la Agentia Nationala                                                               |
| CNP                         | , doustellint                                                                      |
|                             |                                                                                    |
| Subscinnate                 |                                                                                    |
|                             |                                                                                    |
|                             | .31.1.1/2./2.1.3.1.2/11.2.2.2.2.3.1.2.2.1.2.2.1.2.2.2.2.2.                         |
|                             |                                                                                    |
| Subsemnatul/Subsemna        | ata,la                                                                             |

domiciliul

Correct! The lines of the form are neither continuous, nor dotted, nor curved. They contain multiple of meaningless characters and look like the words in the form (you can't notice the difference between the rest words).

Let's leave it for now. The difference between an original but unscanned form and a completed and scanned form is clear.

The clarity is significant, but the document scanned and used by the Institution raises questions.

CNP

When creating a document in Word there is the option to insert tables and change the styling. One of them is cell border styling, having to choose from a predefined list.

~~~~~~

Taking into account what we have already shown, it can be seen that the lines of the table are visibly modified, including some characters that are difficult to read (for now).